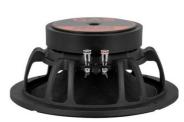

## GAS p53m82/84

The PS3M series is a heavy duty, high quality SPL speaker with a twist! The extremely high sensitivity and the high grade components makes this the perfect choice if you want to play really loud, but if you combine it with the GAS CF3G 3" full-range speaker and a GAS SPL tweeter you get a 3-way system that comes close to a (loud) SQ setup. The PS3M82/84 has an aluminium basket, a paper cone, a 1,5" voice coil, push terminals and a copper shorting ring that greatly reduces distortion. The robust design together with the included honey comb grilles gives it an aggressive look to go with the outstanding performance!

- 8" Midrange
- 125W RMS / 250W MAX
- Frequency range 50-4500 Hz
- Aluminium basket
- Paper cone
- 1,5" voice coil, 2 Ohm (PS3M82) or 4 Ohm
- (PS3M84)
- 97 dB sensitivity
- Sold in pair!
- Copper shorting ring
- Grilles included

Mounting Depth: 83mm

Mounting Hole Diameter: 180mm