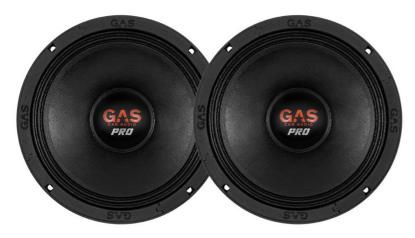

## GAS p53m82/84

The PS3M series is a heavy duty, high quality SPL speaker with a twist! The extremely high sensitivity and the high grade components makes this the perfect choice if you want to play really loud, but if you combine it with the GAS CF3G 3" full-range speaker and a GAS SPL tweeter you get a 3-way system that comes close to a (loud) SQ setup. The PS3M82/84 has an aluminium basket, a paper cone, a 1,5" voice coil, push terminals and a copper shorting ring that greatly reduces distortion. The robust design together with the included honey comb grilles gives it an aggressive look to go with the outstanding performance!

- 8" Midrange
- 125W RMS / 250W MAX
- Frequency range 50-4500 Hz
- Aluminium basket
- Paper cone
- 1,5" voice coil, 2 Ohm (PS3M82) or 4 Ohm
- (PS3M84)
- 97 dB sensitivity
- Sold in pair!
- Copper shorting ring
- Grilles included