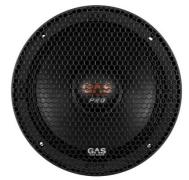

## GAS p53m82/84

The PS3M series is a heavy duty, high quality SPL speaker with a twist! The extremely high sensitivity and the high grade components makes this the perfect choice if you want to play really loud, but if you combine it with the GAS CF3G 3" full-range speaker and a GAS SPL tweeter you get a 3-way system that comes close to a (loud) SQ setup. The PS3M82/84 has an aluminium basket, a paper cone, a 1,5" voice coil, push terminals and a copper shorting ring that greatly reduces distortion. The robust design together with the included honey comb grilles gives it an aggressive look to go with the outstanding performance!

- 8" Midrange
- 125W RMS / 250W MAX
- Frequency range 50-4500 Hz
- Aluminium basket
- Paper cone
- 1,5" voice coil, 2 Ohm (PS3M82) or 4 Ohm
- (PS3M84)
- 97 dB sensitivity
- Sold in pair!
- Copper shorting ring
- Grilles included