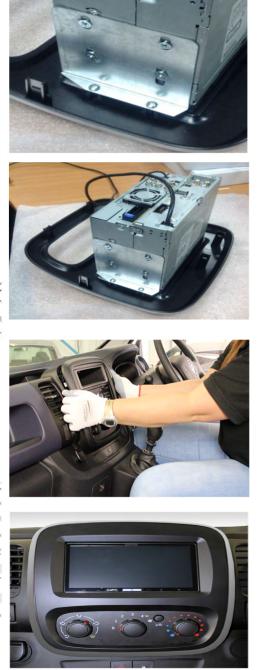

## 4. Connectors

5. Attach the brackets to the Radio and Fascia

6. Once all the connections are in place, insert the new Radio carefully in the dash to avoid damage to the leads. We recommend to try the Radio is working before the screws and fascia are fitted

7. Attach the metal clips to the fascia. Align the fascia to the holes in the dash and press in firmly.

8. Aftermarket Radio and Fascia

www.connects2.com