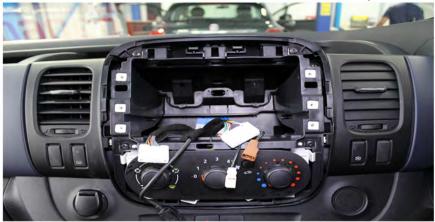

2. Once the panel is removed please extract the screws and the Radio as shown on the image below

www.connects2.com

## 3. Dash without Radio.

(Please note that your dash may look different as more than one variant exists)