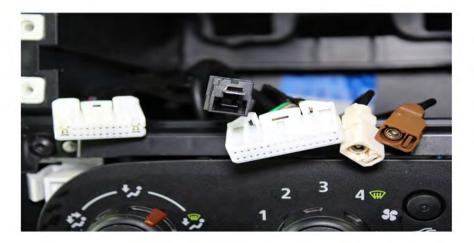

## 4. Connectors

5. Attach the brackets to the Radio and Fascia

6. Once all the connections are in place, insert the new Radio carefully in the dash to avoid damage to the leads. We recommend to try the Radio is working before the screws and fascia are fitted