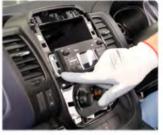

2. Once the panel is removed please extract the screws and the Radio as shown on the image below

www.connects2.com