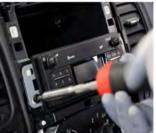

2. Once the panel is removed please extract the screws and the Radio as shown on the image below

www.connects2.com