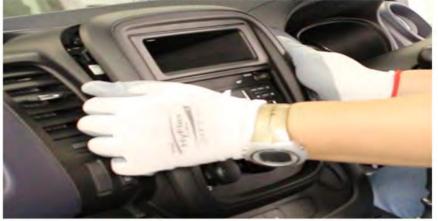

## FITTING GUIDE CT23VX50

1. We would recommend using your hands or plastic tools and low tack masking tape to avoid damage to the panel. Please remove the panel with a secure grip as shown on the image below