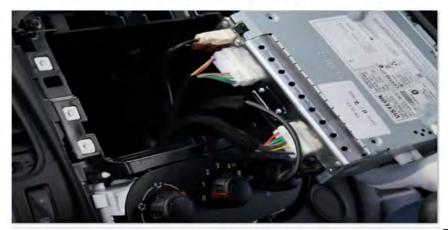

## 3. Dash without Radio.

(Please note that your dash may look different as more than one variant exists)

## 4. Connectors

5. Attach the brackets to the Radio and Fascia

6. Once all the connections are in place, insert the new Radio carefully in the dash to avoid damage to the leads. We recommend to try the Radio is working before the screws and fascia are fitted