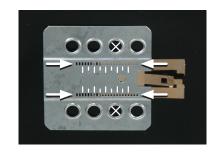

## **Installation Manual**

 "Audi Navigation Plus" OEM head unit

2. Use 4 radio release keys to dismount the OEM radio.

3. Remove the OEM radio.

Mount the metal brackets with the double DIN head unit

The position of the copper coloured holder can be adjusted to your needs for perfect fit. (see sample)