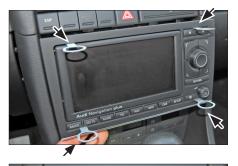

## **Installation Manual**

 "Audi Navigation Plus" OEM head unit

2. Use 4 radio release keys to dismount the OEM radio.

3. Remove the OEM radio.

Mount the metal brackets with the double DIN head unit

The position of the copper coloured holder can be adjusted to your needs for perfect fit. (see sample)