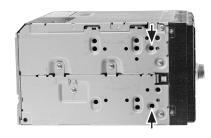

## **Installation Manual**

 "Audi Navigation Plus" OEM head unit

2. Use 4 radio release keys to dismount the OEM radio.

3. Remove the OEM radio.

Mount the metal brackets with the double DIN head unit

The position of the copper coloured holder can be adjusted to your needs for perfect fit. (see sample)