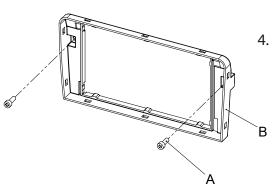

Fix mounting frame (B) on dashboard.

Fix it with 2 cylinder headed screws (A)

Push metal frame through mounting frame

Connect alle required circuit points and push the double DIN head unit until it snaps in.