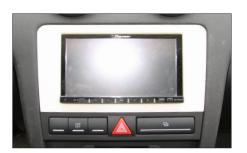

Manual Double DIN Kit

Standard: 381320-14-PRO Rubber-Touch: 391320-14-PRO

- Audi A3 2003→
- Audi A3 2007→

Compatible with these double DIN devices

## **Double-DIN Navigation**



All installation work must be performed by a qualified professional installer only.

The manufacturer / dealer is not liable for any kind of incidential or indirect damages.

## **Installation Manual**



 "Audi Navigation Plus" OEM head unit



2. Use 4 radio release keys to dismount the OEM radio.



3. Remove the OEM radio.



Mount the metal brackets with the double DIN head unit



The position of the copper coloured holder can be adjusted to your needs for perfect fit. (see sample)



Fix mounting frame (B) on dashboard.

Fix it with 2 cylinder headed screws (A)

Push metal frame through mounting frame



Connect alle required circuit points and push the double DIN head unit until it snaps in.

Place facia plate to finish installation.