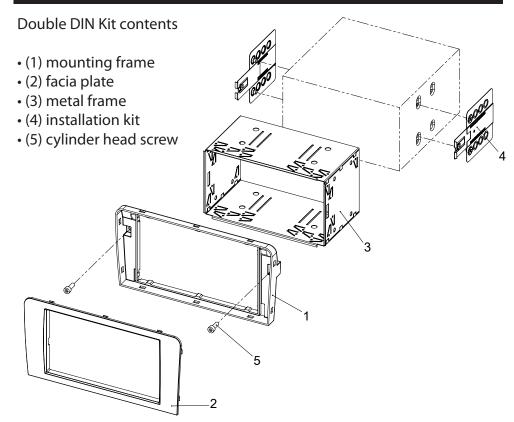

Fix mounting frame (B) on dashboard.

Fix it with 2 cylinder headed screws (A)

Push metal frame through mounting frame

Connect alle required circuit points and push the double DIN head unit until it snaps in.

Place facia plate to finish installation.