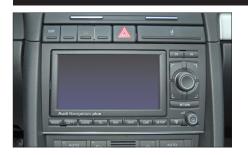

## **Installation Manual**

 "Audi Navigation Plus" OEM head unit

2. Use 4 radio release keys to dismount the OEM radio.

3. Remove the OEM radio.

Mount the metal brackets with the double DIN head unit

The position of the copper coloured holder can be adjusted to your needs for perfect fit. (see sample)