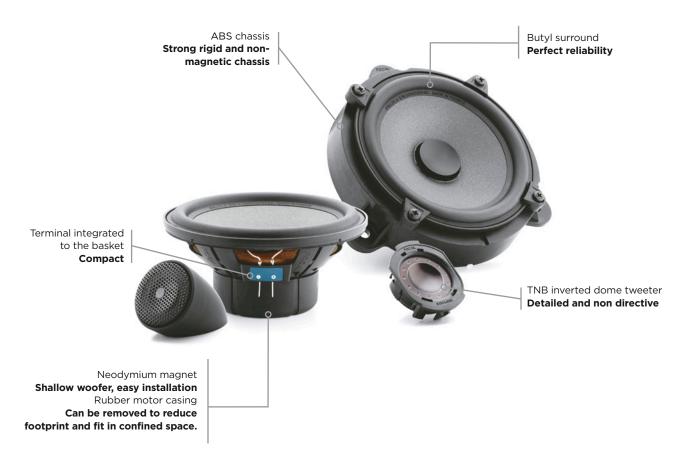

## **Key points**

- Removable clips supplied
- Neodymium magnet: powerful & compact
- Compatibility with shallow original space
- 2 tweeter support accessories

| Туре                     | 2-way component kit                                                                      |
|--------------------------|------------------------------------------------------------------------------------------|
| Woofer                   | 5" (130mm)                                                                               |
| Voice-coil diameter      | 1 <sup>1/4</sup> " (32mm)                                                                |
| Voice-coil height        | 7/16" (10.5mm)                                                                           |
| Magnet                   | Neodymium                                                                                |
| Tweeter                  | Aluminum inverted dome TNB tweeter                                                       |
| Integrated crossover     | 6dB/oct (woofer) - 18dB/oct (tweeter)                                                    |
| Max. power               | 100W                                                                                     |
| Nom. power               | 50W RMS                                                                                  |
| Sensitivity (2,83 V/1 m) | 91.7dB                                                                                   |
| Frequency response       | 80Hz - 28kHz                                                                             |
| Accessories              | Tweeter's châssis fixing accessories.<br>Crossover on connector (woofer and<br>tweeter). |