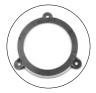

## **IS REN 130**

MADE IN FRANCE

Product Data Sheet

Tweeter mouting

Inclinated tweeter mounting Easy installation Soft touch finish

Connector with integrated crossover

Accessories

## **Key points**

- Removable clips supplied
- Neodymium magnet: powerful & compact
- Compatibility with shallow original space
- 2 tweeter support accessories

| Туре                     | 2-way component kit                                                                      |
|--------------------------|------------------------------------------------------------------------------------------|
| Woofer                   | 5" (130mm)                                                                               |
| Voice-coil diameter      | 1 <sup>1/4</sup> " (32mm)                                                                |
| Voice-coil height        | 7/16" (10.5mm)                                                                           |
| Magnet                   | Neodymium                                                                                |
| Tweeter                  | Aluminum inverted dome TNB tweeter                                                       |
| Integrated crossover     | 6dB/oct (woofer) - 18dB/oct (tweeter)                                                    |
| Max. power               | 100W                                                                                     |
| Nom. power               | 50W RMS                                                                                  |
| Sensitivity (2,83 V/1 m) | 91.7dB                                                                                   |
| Frequency response       | 80Hz - 28kHz                                                                             |
| Accessories              | Tweeter's châssis fixing accessories.<br>Crossover on connector (woofer and<br>tweeter). |